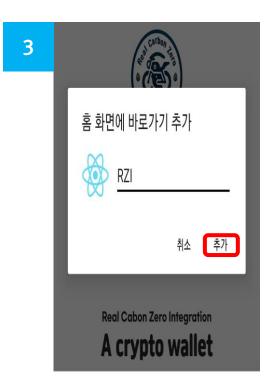

# Rzi, creating a home icon(ios)

Our Wings make it blue

- ① Connect to Safari(
- ② Type in <a href="http://rzci.io/">http://rzci.io/</a> in the red box

Select the red icon above

1) Select "Add to home screen"

- Select "Add"
- 2 Make sure it's added to your mobile home screen