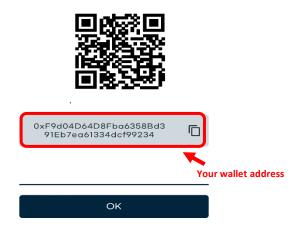

## **Notice**

- 1. Copy the RZi Coin address(http://rzci.io/) you received via KakaoTalk or text message. Then, open the address in your web browser: use the Naver search bar on a Galaxy (Android) phone or the Safari search box on an iPhone to access Rzi.
- 2. For accessing Rzi, use the specific method suitable for your cell phone model. Follow the instructions to create a shortcut icon on your phone's home screen.
- 3. Follow the detailed instructions provided in the Rzi Coin wallet installation manual to install your wallet.
- 4. To safeguard against situations like phone damage or loss, use the Rzi coin private key generation instructions to create and separately save a private key.