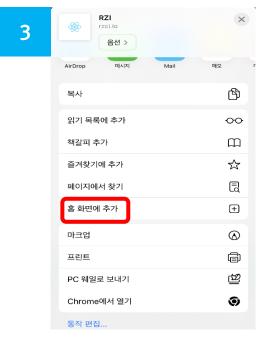

# Rzi, creating a home icon(ios)

Our Wings make it blue

- ① Connect to Safari(
- ② Type in <a href="http://rzci.io/">http://rzci.io/</a> in the red box

Select the red icon above

1) Select "Add to home screen"

- Select "Add"
- 2 Make sure it's added to your mobile home screen