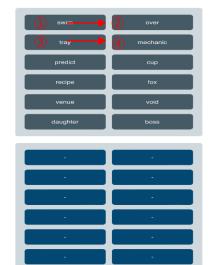

#### 경고

mnemonic은 절대로 공개하지 마세요. 이 mnemonic은 귀하의 지갑을 영원히 소유할 수 있습니다.

이 mnemonic을 잃어버리면 지갑을 복구할 수 없고 귀하의 자산을 모두 잃을 수 있습니다.

mnemonic을 종이에 손으로 써서 직접 보관하시는 걸 추천드리니다.

Check the above 12 words and click on the red box

#### Mnemonic 구문확인

백업한 mnemonic 순서대로 단어를 선택하여 확인하세요.

4