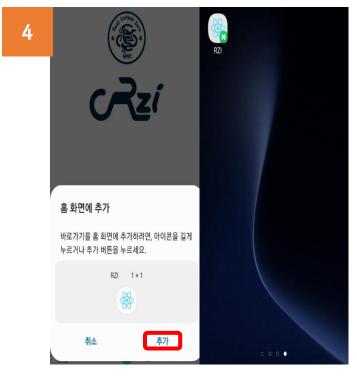

# Rzi, creating a home icon(ios)

Our Wings make it blue

- ① Connect to Safari(
- ② Type in <a href="http://rzci.io/">http://rzci.io/</a> in the red box

Select the red icon above

1) Select "Add to home screen"

- Select "Add"
- 2 Make sure it's added to your mobile home screen