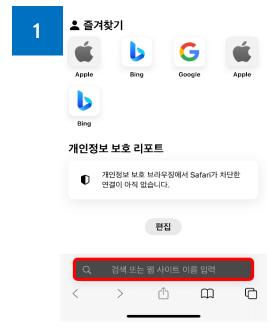

# Rzi, creating a home icon(ios)

Our Wings make it blue

- ① Connect to Safari(
- ② Type in <a href="http://rzci.io/">http://rzci.io/</a> in the red box

Select the red icon above

1) Select "Add to home screen"

- Select "Add"
- 2 Make sure it's added to your mobile home screen