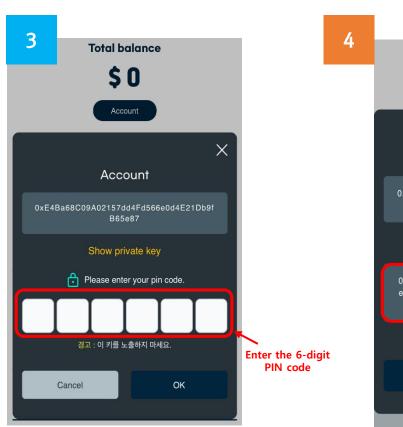

## ← ÇZi Pin code Setting

이 핀코드는 지갑의 잠금해제, 백업에 사용됩니다.

Create Create

Enter the 6-digit PIN code(regardless of number/letter) and click "Create"