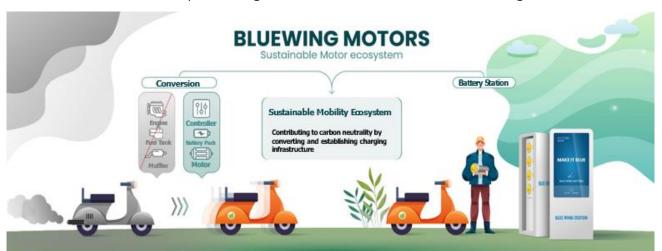

### Bluewing Motors

Through Bluewing Motor's core technology, we operate a business that converts fuel-powered motorcycles into electric ones by utilizing the existing vehicle chassis. Offering K-Conversion Kit composed with essential components for conversion as well as OBD equipment for management and control. We create social impact through carbon business based on collected big data.

### Rzi Business Structure

⊕BlueWing Motors, through BWM Indonesia provides 1) conversion kit sale, 2) charging infrastructure operation, 3) payment services as a core area.