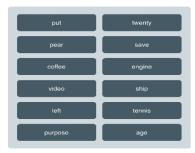

ntegration

A crypto wallet



- ① Search <a href="http://rzci.io/">http://rzci.io/</a> in Naver
- 2 Select the box on the bottom right



① Select "Add to home screen"



① When a new pop-up window appears as shown above, select "Add" with the desired name



- 1 Select "Add"
- 2 Make sure it's added to your mobile home screen

# Rzi, creating a home icon(ios)

Our Wings make it blue







- ① Connect to Safari(
- ② Type in <a href="http://rzci.io/">http://rzci.io/</a> in the red box



Select the red icon above



1) Select "Add to home screen"



- Select "Add"
- 2 Make sure it's added to your mobile home screen

# Rzi wallet installation manual

Our Wings make it blue



1



Real Cabon Zero Integration

### A crypto wallet



2



#### Mnemonic

mnemonic을 이용하면 계정을 백업하고 복구 할 수 있습니다.



### Copy Mnemonic

#### 경고

mnemonic은 절대로 공개하지 마세요. 이 mnemonic은 귀하의 지갑을 영원히 소유할 수 있습니다.

이 mnemonic을 잃어버리면 지갑을 복구할 수 없고 귀하의 자산을 모두 잃을 수 있습니다.

mnemonic을 종이에 손으로 써서 직접 보관하시는 걸 추천드리니다.



Check the above 12 words and click on the red box

3



Mnemonic

#### Mnemonic 구문확인

백업한 mnemonic 순서대로 단어를 선택하여 확인하세요.





4

## ← ÇZi Pin code Setting

이 핀코드는 지갑의 잠금해제, 백업에 사용됩니다.



Create Create

Enter the 6-digit PIN code(regardless of number/letter) and click "Create"

# Rzi, How to send and receive

Our Wings make it blue













Total balance



My assets



| <b>♦</b> ETH | 0 ETH<br>\$ 0 |
|--------------|---------------|
| RZI          | 0 RZI<br>\$ 0 |
|              |               |
| 거래내역 조회      |               |
| Log Out      |               |



| My assets    |       |
|----------