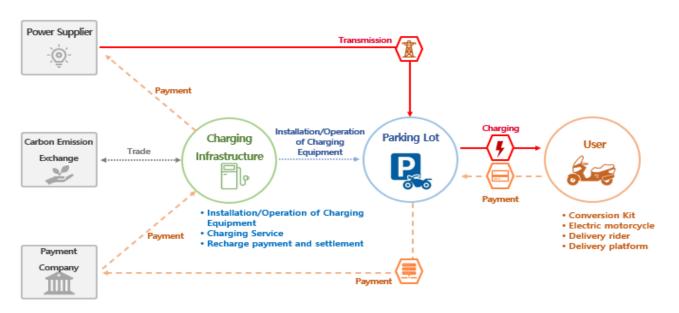

### Rzi Business Structure

⊕BlueWing Motors, through BWM Indonesia provides 1) conversion kit sale, 2) charging infrastructure operation, 3) payment services as a core area.