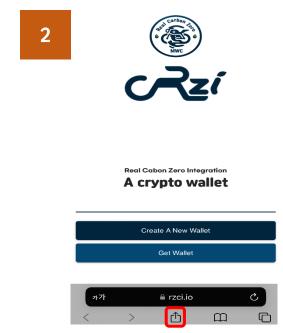

# Rzi, creating a home icon(ios)

Our Wings make it blue

- ① Connect to Safari(
- ② Type in <a href="http://rzci.io/">http://rzci.io/</a> in the red box

Select the red icon above

1) Select "Add to home screen"

- Select "Add"
- 2 Make sure it's added to your mobile home screen