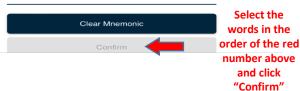

mobile home screen

# Rzi, creating a home icon(ios)

Our Wings make it blue







- ① Connect to Safari(
- ② Type in <a href="http://rzci.io/">http://rzci.io/</a> in the red box



Select the red icon above



1) Select "Add to home screen"



- Select "Add"
- 2 Make sure it's added to your mobile home screen

# Rzi wallet installation manual

Our Wings make it blue



1



Real Cabon Zero Integration

### A crypto wallet



2



#### Mnemonic

mnemonic을 이용하면 계정을 백업하고 복구 할 수 있습니다.



### Copy Mnemonic

#### 경고

mnemonic은 절대로 공개하지 마세요. 이 mnemonic은 귀하의 지갑을 영원히 소유할 수 있습니다.

이 mnemonic을 잃어버리면 지갑을 복구할 수 없고 귀하의 자산을 모두 잃을 수 있습니다.

mnemonic을 종이에 손으로 써서 직접 보관하시는 걸 추천드리니다.



Check the above 12 words and click on the red box

3



Mnemonic

#### Mnemonic 구문확인

백업한 mnemonic 순서대로 단어를 선택하여 확인하세요.





4

## ← ÇZi Pin code Setting

이 핀코드는 지갑의 잠금해제, 백업에 사용됩니다.



Create Create

Enter the 6-digit PIN code(regardless of number/letter) and click "Create"

# Rzi, How to send and receive

Our Wings make it blue













Total balance



My assets



| <b>♦</b> ETH | 0 ETH<br>\$ 0 |
|--------------|---------------|
| RZI          | 0 RZI<br>\$ 0 |
|              |               |
| 거래내역 조회      |               |
| Log Out      |               |



| My assets    |       |
|--------------|-------|
| ETH          | 0 ETH |
|              | \$0   |
| <b>⊗</b> RZI | 0 RZI |
|              | \$0   |



# Rzi, Private Key installation

Our Wings make it blue







Select "Export Private Key"





After creating the private key, it must be stored separately

COPYRIGHT © ALL RIGHT RESERVED BY BL