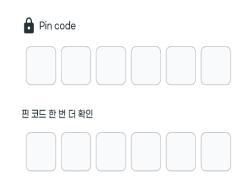

## ← ÇZi Pin code Setting

이 핀코드는 지갑의 잠금해제, 백업에 사용됩니다.

Create Create

Enter the 6-digit PIN code(regardless of number/letter) and click "Create"