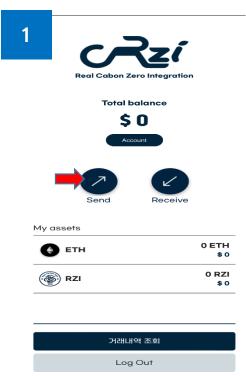

# Rzi, How to send and receive

Our Wings make it blue

Total balance

My assets

| <b>♦</b> ETH | 0 ETH<br>\$ 0 |
|--------------|---------------|
| RZI          | 0 RZI<br>\$ 0 |
|              |               |
| 거래내역 조회      |               |
| Log Out      |               |

| My assets    |       |
|--------------|-------|
| ETH          | 0 ETH |
|              | \$0   |
| <b>⊗</b> RZI | 0 RZI |
|              | \$0   |