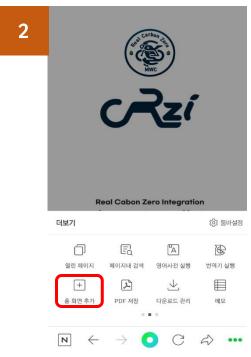

# Rzi, creating a home icon (Android)

Our Wings make it blue

O Galaxy, creating a home icon

1

Real Cabon Zero Integration

A crypto wallet

- ① Search <a href="http://rzci.io/">http://rzci.io/</a> in Naver
- 2 Select the box on the bottom right

① Select "Add to home screen"

① When a new pop-up window appears as shown above, select "Add" with the desired name

- 1 Select "Add"
- 2 Make sure it's added to your mobile home screen