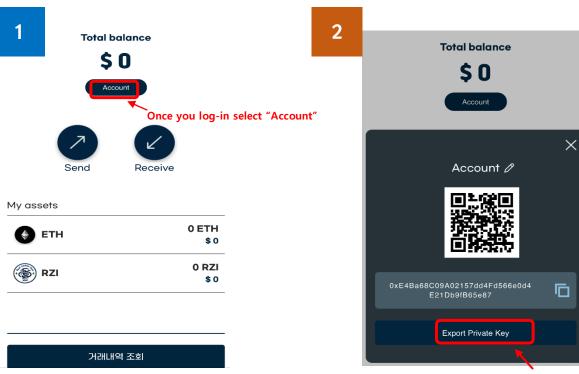

# Rzi, How to send and receive

Our Wings make it blue

Total balance

My assets

| <b>♦</b> ETH | 0 ETH<br>\$ 0 |
|--------------|---------------|
| RZI          | 0 RZI<br>\$ 0 |
|              |               |
| 거래내역 조회      |               |
| Log Out      |               |

| My assets    |       |
|--------------|-------|
| ETH          | 0 ETH |
|              | \$0   |
| <b>⊗</b> RZI | 0 RZI |
|              | \$0   |

# Rzi, Private Key installation

Our Wings make it blue

Select "Export Private Key"

After creating the private key, it must be stored separately

COPYRIGHT © ALL RIGHT RESERVED BY BLUE WING MOTORS