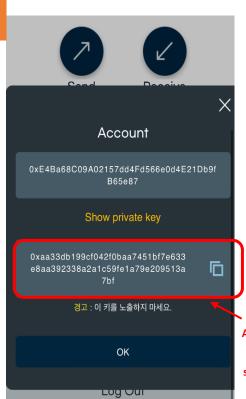

# Rzi, Private Key installation

Our Wings make it blue

Select "Export Private Key"

After creating the private key, it must be stored separately

COPYRIGHT © ALL RIGHT RESERVED BY BLUE WING MOTORS