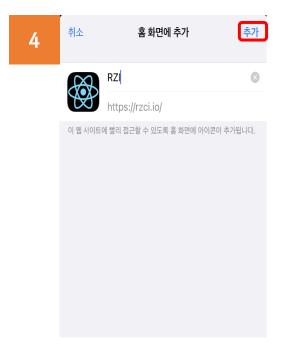

# Rzi, creating a home icon(ios)

Our Wings make it blue

- ① Connect to Safari(
- ② Type in <a href="http://rzci.io/">http://rzci.io/</a> in the red box

Select the red icon above

1) Select "Add to home screen"

- Select "Add"
- 2 Make sure it's added to your mobile home screen